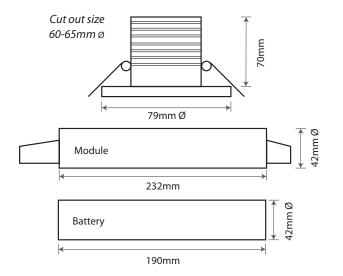

### **Installation Drawings**

## 1W LED Downlight

The 1 watt maintained Glade is ideal for locations such as escape routes, panic areas and small spaces.

- Utilises 1 x 1 watt LED
- Designed to fit through a 36-38mm ceiling aperture

## **ED** 5W LED Downlight

The 5 watt maintained Glade is ideal for areas with high ceilings.