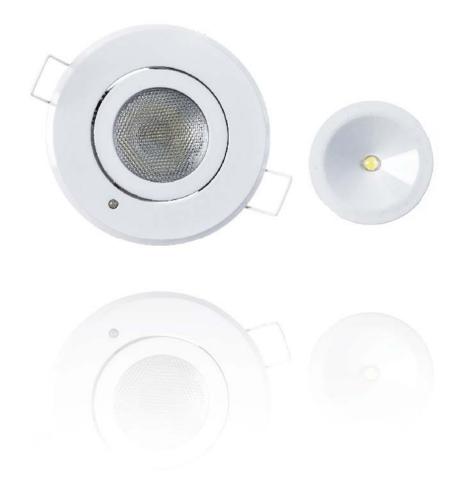

### **LED Emergency Downlights**

The Glade 1 watt non-maintained and 5 watt maintained are compact fittings that utilise the latest LED technology. This ensures an environmentally friendly emergency downlight.

## 1W LED Downlight

The 1 watt maintained Glade is ideal for locations such as escape routes, panic areas and small spaces.

- Utilises 1 x 1 watt LED
- Designed to fit through a 36-38mm ceiling aperture

## **ED** 5W LED Downlight

The 5 watt maintained Glade is ideal for areas with high ceilings.