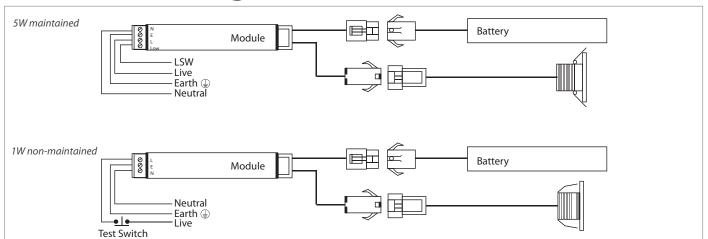

### **Installation Drawings**

# 5W maintained 1W non-maintained

| SPECIFICATIONS            |                                             |
|---------------------------|---------------------------------------------|
| Light Source              | 1 watt LED                                  |
| IP Rating                 | IP40                                        |
| <b>Emergency Duration</b> | 3 hours (minimum) - non-maintained          |
| Mains Voltage             | 230V 50Hz ± 10%                             |
| Mains Current (max)       | 35mA                                        |
| Recharge Period           | Less than 24 hours                          |
| Charge Indicator          | Integral green LED                          |
| Changeover Voltage        | As per the requirements of BS EN 60598-2-22 |
| Temperature Range         | 0°C to 40°C                                 |
| Weight                    | Module and battery 250g Lamp head 4g        |
| Battery                   | 3.6V 1.5Ah Nickel Cadmium                   |

## Glade 5 Watt

| SPECIFICATIONS      |                                             |
|---------------------|---------------------------------------------|
| Light Source        | 5 watt LED                                  |
| IP Rating           | IP40                                        |
| Emergency Duration  | 3 hours (minimum) - maintained              |
| Mains Voltage       | 230V 50Hz ± 10%                             |
| Mains Current (max) | 50mA                                        |
| Recharge Period     | Less than 24 hours                          |
| Charge Indicator    | Integral green LED                          |
| Changeover Voltage  | As per the requirements of BS EN 60598-2-22 |
| Temperature Range   | 0°C to 40°C                                 |
| Weight              | Module and battery 555g Lamp head 230g      |
| Battery             | 3.6V 4.5Ah Nickel Cadmium                   |