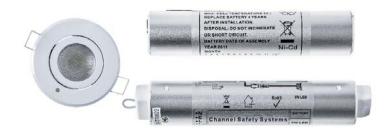

# 5W maintained 1W non-maintained

| SPECIFICATIONS            |                                             |
|---------------------------|---------------------------------------------|
| Light Source              | 1 watt LED                                  |
| IP Rating                 | IP40                                        |
| <b>Emergency Duration</b> | 3 hours (minimum) - non-maintained          |
| Mains Voltage             | 230V 50Hz ± 10%                             |
| Mains Current (max)       | 35mA                                        |
| Recharge Period           | Less than 24 hours                          |
| Charge Indicator          | Integral green LED                          |
| Changeover Voltage        | As per the requirements of BS EN 60598-2-22 |
| Temperature Range         | 0°C to 40°C                                 |
| Weight                    | Module and battery 250g Lamp head 4g        |
| Battery                   | 3.6V 1.5Ah Nickel Cadmium                   |

## Glade 5 Watt

| SPECIFICATIONS      |                                             |
|---------------------|---------------------------------------------|
| Light Source        | 5 watt LED                                  |
| IP Rating           | IP40                                        |
| Emergency Duration  | 3 hours (minimum) - maintained              |
| Mains Voltage       | 230V 50Hz ± 10%                             |
| Mains Current (max) | 50mA                                        |
| Recharge Period     | Less than 24 hours                          |
| Charge Indicator    | Integral green LED                          |
| Changeover Voltage  | As per the requirements of BS EN 60598-2-22 |
| Temperature Range   | 0°C to 40°C                                 |
| Weight              | Module and battery 555g Lamp head 230g      |
| Battery             | 3.6V 4.5Ah Nickel Cadmium                   |