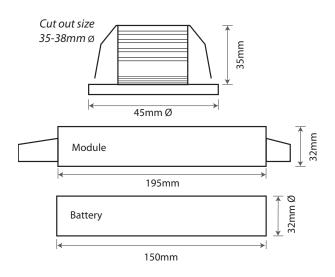

## 1W LED Downlight

The 1 watt maintained Glade is ideal for locations such as escape routes, panic areas and small spaces.

- Utilises 1 x 1 watt LED
- Designed to fit through a 36-38mm ceiling aperture

#### **Features**

- Utilises 1 x 5 watt LED
- Designed to fit through a 60mm ceiling aperture
- Adjustable beam angle

| PHOTOMETRIC SPACING DATA (1 lux) |                                                       |     |                                           |     |
|----------------------------------|-------------------------------------------------------|-----|-------------------------------------------|-----|
| Mounting height                  | $ \longrightarrow                                   $ |     | $\stackrel{\square}{\longleftrightarrow}$ |     |
| 2.5m                             | 2.8                                                   | 5.7 | 5.7                                       | 2.8 |
| 4m                               | 3.4                                                   | 7.3 | 7.3                                       | 3.4 |
| 6m                               | 3.9                                                   | 9.6 | 9.6                                       | 3.9 |