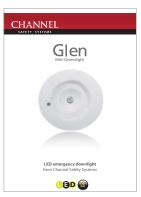

# Glade

**LED emergency downlights** from Channel Safety Systems

## Glade

### **LED Emergency Downlights**

The Glade 1 watt non-maintained and 5 watt maintained are compact fittings that utilise the latest LED technology. This ensures an environmentally friendly emergency downlight.