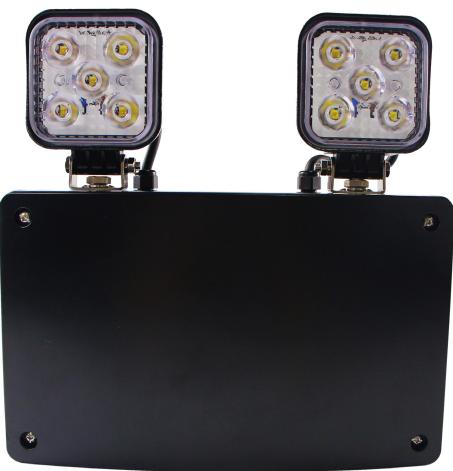

## **LED Emergency Luminaire**

The Grove Ultra LED twinspot is ideal for use in area with high ceilings or areas requiring high emergency lux levels- The Grove Ultra gives 1800 lumen output in the emergency mode! It also offers a maintained operation!

## **Features**

- Approximately 3x the light output of a typical LED twinspot
- Long life LED technology
- Maintained or non-maintained operation
- Polycarbonate body with metal lamps
- May be mounted in any orientation
- Cable entry: rear, end & side of fitting
- Easy to install
- Low environmental impact
- Low running costs
- Low maintenance
- Meets BS EN 60598-2-22 and other relevant standards