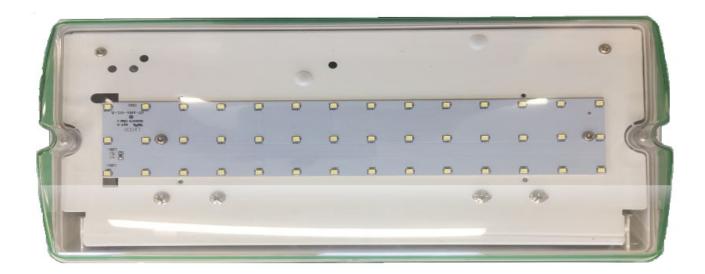

## **LED Emergency Luminaire**

TheStratos Ultra LED bulkhead is ideal for use in area with high ceilings or areas requiring high emergency lux levels- **The Stratos Ultra gives 1500 lumen output in the emergency mode!** 

| Mains LM output   | 320Lm              |
|-------------------|--------------------|
| Emergency LM outp | ut 1500Lm          |
| Mains Wattage     | 18w                |
| Battery           | Ni-cd 9.6v 4500mAh |
| LED               | 42x SMD 2835       |

#### Features

- Approximately 15x the light output of a typical LED bulkhead.
- Long life LED technology
- Maintained or non-maintained operation
- Polycarbonate construction with clear diffuser
- Hinged gear tray for easy installation
- Cable entry: rear, end & side of fitting
- Easy to install
- Low environmental impact
- Low running costs
- Low maintenance
- Meets BS EN 60598-2-22 and other relevant standards