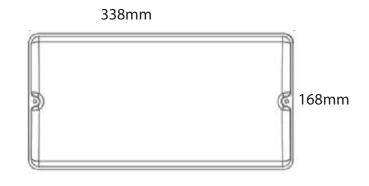

### Depth 75mm

| Stratos Ultra | Mounting Height | Transverse Distance<br>To wall | Transverse Distance<br>between<br>luminaires | Axial Distance to<br>wall | Axial Distance<br>between liminaires |
|---------------|-----------------|--------------------------------|----------------------------------------------|---------------------------|--------------------------------------|
|               | 3m              | 8.40                           | 14.30                                        | 8.30                      | 14.00                                |
| 1500Lm 1 lux  | 6m              | 11.40                          | 20.30                                        | 9.20                      | 19.70                                |
|               | 10m             | 11.30                          | 20.60                                        | 11.10                     | 20.10                                |
|               | 15m             | 12.85                          | 26.10                                        | 10.30                     | 25.80                                |
|               | 18m             | 13.10                          | 31.40                                        | 12.60                     | 27.30                                |